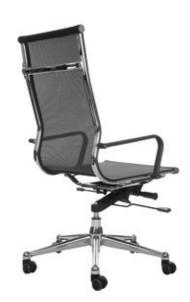

## Sonno High Back Chair

Features: Polished Chrome Frame

Furniture Friendly SoftTouch™ Arms

**Oversized Dual Wheel Casters** 

Std Upholstery: Black High Tensile Mesh

> Base: Polished Chrome 5 Leg Spider

Tilt, Tilt Tension, One Touch Seat Height Mechanism:

Overall Dimensions: 22.5"W x 25"D x 39 - 41.5"H

Arm to Floor min: 23.5"

> Notes: Urethane foam cushioning meets or

> > exceeds CATB 117

Fabric seams meet industry standards

All dimensions approximate, rounded to

nearest 1/2"

Case Pack: