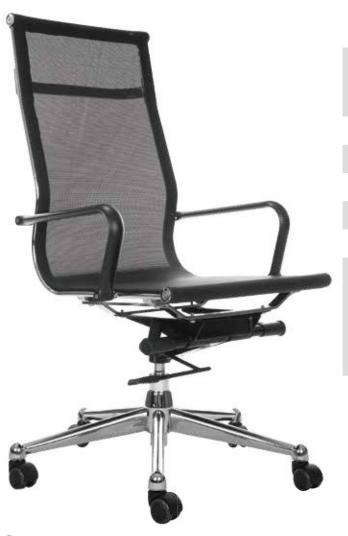

## Sonno High Back Chair

Features: Polished Chrome Frame

Furniture Friendly SoftTouch™ Arms

**Oversized Dual Wheel Casters** 

Std Upholstery: Black High Tensile Mesh

> Base: Polished Chrome 5 Leg Spider

Tilt, Tilt Tension, One Touch Seat Height Mechanism:

Overall Dimensions: 22.5"W x 25"D x 39 - 41.5"H

Arm to Floor min: 23.5"

> Notes: Urethane foam cushioning meets or

> > exceeds CATB 117

Fabric seams meet industry standards

All dimensions approximate, rounded to

nearest 1/2"

Case Pack: