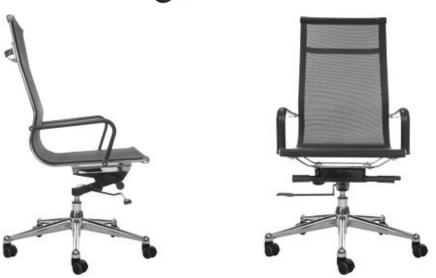

## Sonno High Back Chair

Features: Polished Chrome Frame

Furniture Friendly SoftTouch™ Arms

**Oversized Dual Wheel Casters** 

Std Upholstery: Black High Tensile Mesh

> Base: Polished Chrome 5 Leg Spider

Tilt, Tilt Tension, One Touch Seat Height Mechanism:

Overall Dimensions: 22.5"W x 25"D x 39 - 41.5"H

Arm to Floor min: 23.5"

> Notes: Urethane foam cushioning meets or

> > exceeds CATB 117

Fabric seams meet industry standards

All dimensions approximate, rounded to

nearest 1/2"

Case Pack: